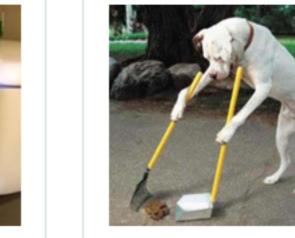

#### SELECT A CAPTION 🔸

Please don't make me do stuff I prefer actual face time

You've been gone forever in dog years

Sorry about your windshield

It's impolite to stare