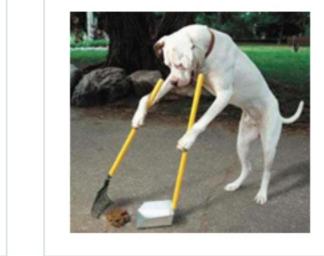

#### SELECT A CAPTION 🔸

Please don't make me do stuff I prefer actual face time

You've been gone forever in dog years

Sorry about your windshield

It's impolite to stare