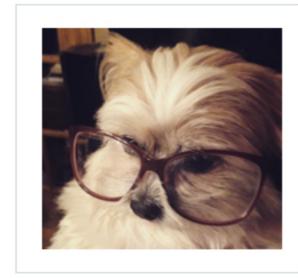

#### SELECT A CAPTION 🔸

Please don't make me do stuff I prefer actual face time

You've been gone forever in dog years

Sorry about your windshield

It's impolite to stare