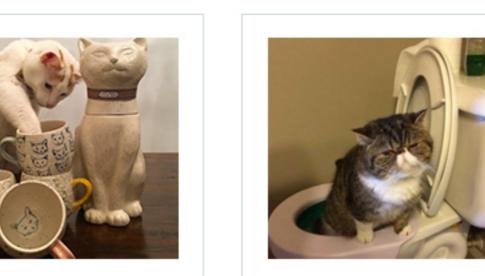

#### SELECT A CAPTION 🔸

Please don't make me do stuff I prefer actual face time

You've been gone forever in dog years

Sorry about your windshield

It's impolite to stare